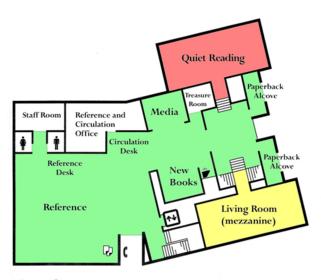

### First Floor

#### Services and collections on the First Floor

- Computers and rest rooms on all floors
- Circulation Desk
- Reference Desk
- New Books
- Magazines & Newspapers
- DVDs
- Audiobooks
- Paperbacks
- Reference Collection
- College & Career Guides
- Wakefield History Materials
- Fax service
- Photocopier

These floor plans are color coded for different levels of noise and activity:

Green areas are social areas, just right for those who wish to talk with others.

**Yellow areas** are quiet areas, meant for those who wish to work or read with minimal disturbance.

**Red areas** are silent areas, ideal for working or reading with no disturbance.