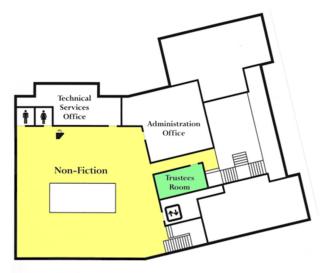

#### Second Floor

### Services and collections on the Second Floor

- Computers and rest rooms on all floors
- Adult Non-fiction
- Study Carrels
- Trustees Room
- Administrative Offices

These floor plans are color coded for different levels of noise and activity:

Green areas are social areas, just right for those who wish to talk with others.

**Yellow areas** are quiet areas, meant for those who wish to work or read with minimal disturbance.