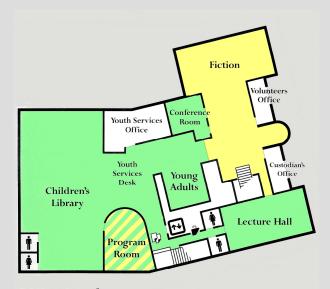

Lower Level

#### Services and collections on the **Lower Level**

- Computers and rest rooms on all floors
- Youth Services Desk
- Children's Collections
- Young Adult Collections
- Adult Hardcover Fiction
- Large Print Books
- Lecture Hall
- Conference Room
- Program Room
- Photocopier

These floor plans are color coded for different levels of noise and activity:

Green areas are social areas, just right for those who wish to talk with others.

**Yellow areas** are quiet areas, meant for those who wish to work or read with minimal disturbance.