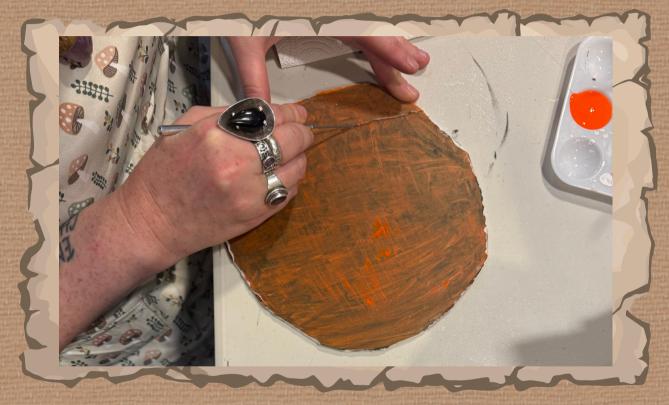

Once you are satisfied with your painted background. Let it sit for 5 to 10 minutes. You can use this time to organize your wreath accessories.

fin de la serie de

Create Wood Panels 5.9

Take a sharp and pointy tool and drag it down to make parallel straight lines across your circle. We have clay tools but you can achieve the same effect with the back of a pen cap.

#### e.s Add Texture

To create the look of wood grain you are going to take the tool that looks like a loop (or a paper clip) and drag it down a few times in between the lines you just created.

#### C. Add Texture Pt.2 3.9

These lines do not need to be straight and actually will look more natural if they are a little wobbly. You can take the tool that looks like a little rake and make some scratches to "weather" the door as seen above.