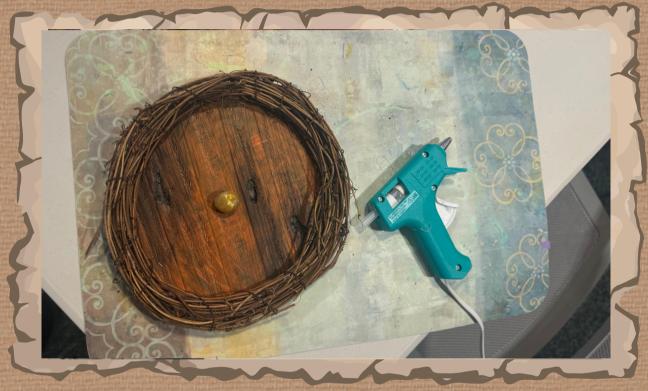

parallel straight lines across your circle. We have clay tools but you can achieve the same effect with the back of a pen cap.



#### e.s Add Texture



To create the look of wood grain you are going to take the tool that looks like a loop (or a paper clip) and drag it down a few times in between the lines you just created.



#### C. Add Texture Pt.2 3.9



These lines do not need to be straight and actually will look more natural if they are a little wobbly. You can take the tool that looks like a little rake and make some scratches to "weather" the door as seen above.



## es Painting notches



Do not be afraid of ripping the foam!

If you rip the foam board, it's an opportunity to add some watered down black paint and create a little notch in the door.



### e.s Attach Wreath 5.9



Using your hot glue gun, attach your wreath.



## es Add Decoration so



The next step is completely up to you! We used decorative flowers, mushrooms, beads, and moss. Start adding your art supplies to your wreath. The glue guns will help but many things like the mushrooms and the flowers can be weaved into the wreath itself.





#### e.c Resources 5.9

We followed a tutorial from the "Epbot" blog found at https://www.epbot.com/2021/07/ne w-dollar-tree-diy-hobbit-door-wreaths.html