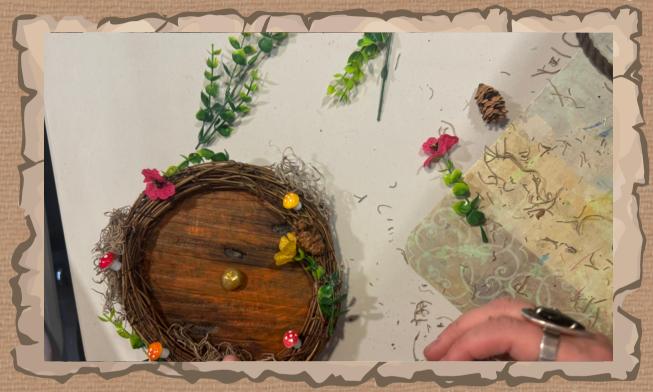

## es Add Decoration so

The next step is completely up to you! We used decorative flowers, mushrooms, beads, and moss. Start adding your art supplies to your wreath. The glue guns will help but many things like the mushrooms and the flowers can be weaved into the wreath itself.