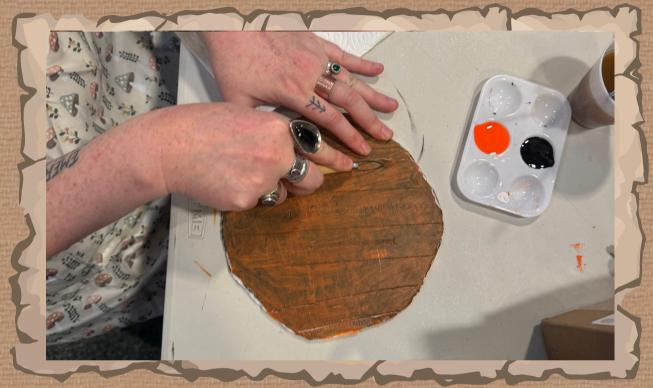

#### C. Add Texture Pt.2 3.9

These lines do not need to be straight and actually will look more natural if they are a little wobbly. You can take the tool that looks like a little rake and make some scratches to "weather" the door as seen above.

## es Painting notches

Do not be afraid of ripping the foam!

If you rip the foam board, it's an opportunity to add some watered down black paint and create a little notch in the door.