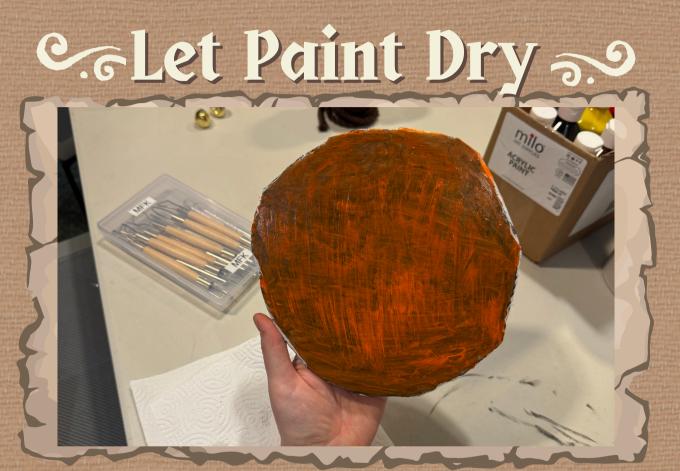

Once you are satisfied with your painted background. Let it sit for 5 to 10 minutes. You can use this time to organize your wreath accessories.

fin de la serie de

Create Wood Panels 5.9

Take a sharp and pointy tool and drag it down to make parallel straight lines across your circle. We have clay tools but you can achieve the same effect with the back of a pen cap.