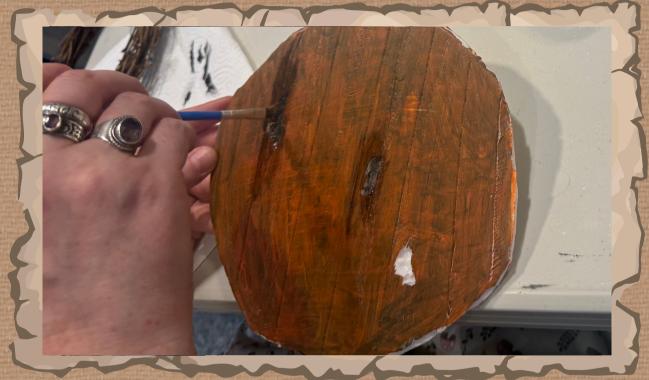

## es Painting notches

Do not be afraid of ripping the foam!

If you rip the foam board, it's an opportunity to add some watered down black paint and create a little notch in the door.