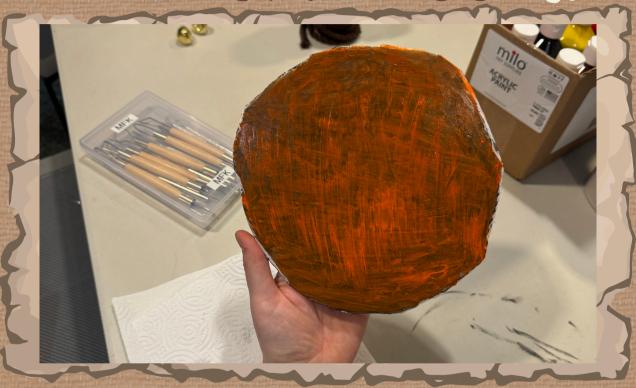

Once you are satisfied with your painted background. Let it sit for 5 to 10 minutes. You can use this time to organize your wreath accessories.

fin de la serie de

Create Wood Panels 5.9

Take a sharp and pointy tool and drag it down to make parallel straight lines across your circle. We have clay tools but you can achieve the same effect with the back of a pen cap.

#### e.s Add Texture

To create the look of wood grain you are going to take the tool that looks like a loop (or a paper clip) and drag it down a few times in between the lines you just created.

#### C. Add Texture Pt.2 3.9

These lines do not need to be straight and actually will look more natural if they are a little wobbly. You can take the tool that looks like a little rake and make some scratches to "weather" the door as seen above.