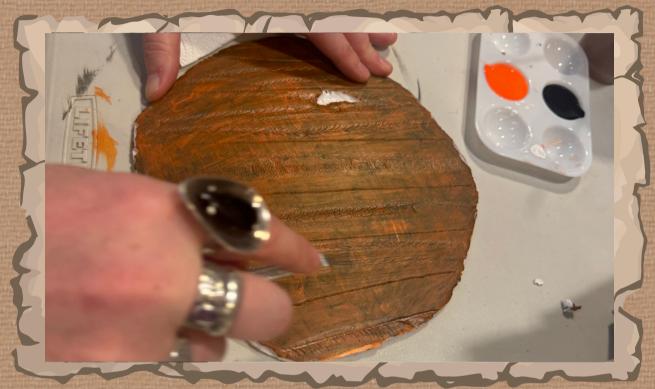

#### e.s Add Texture

To create the look of wood grain you are going to take the tool that looks like a loop (or a paper clip) and drag it down a few times in between the lines you just created.

#### C. Add Texture Pt.2 3.9

These lines do not need to be straight and actually will look more natural if they are a little wobbly. You can take the tool that looks like a little rake and make some scratches to "weather" the door as seen above.